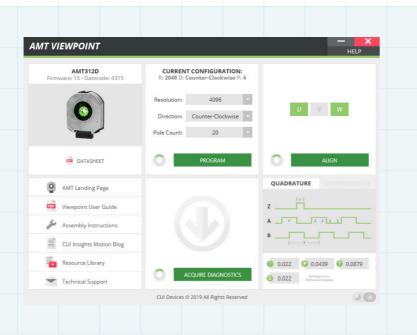

## Up to 22 Programmable Resolutions per Encoder

Unlike optical and mechanical encoders with one resolution, one AMT encoder can be set to any resolution it supports.

## Supporting Shaft Sizes from 1 mm to 15.875 mm

Our AMT encoders fit a wide range of motors.

| CURRENT CONFIGURATIO         | N:   |
|------------------------------|------|
| R: 2048 D: Counter-Clockwise | P: 4 |

| Resolution: | 2048              | V |
|-------------|-------------------|---|
| Direction:  | Counter-Clockwise | V |
| Pole Count: | 4                 | ▼ |
|             |                   |   |

PROGRAM