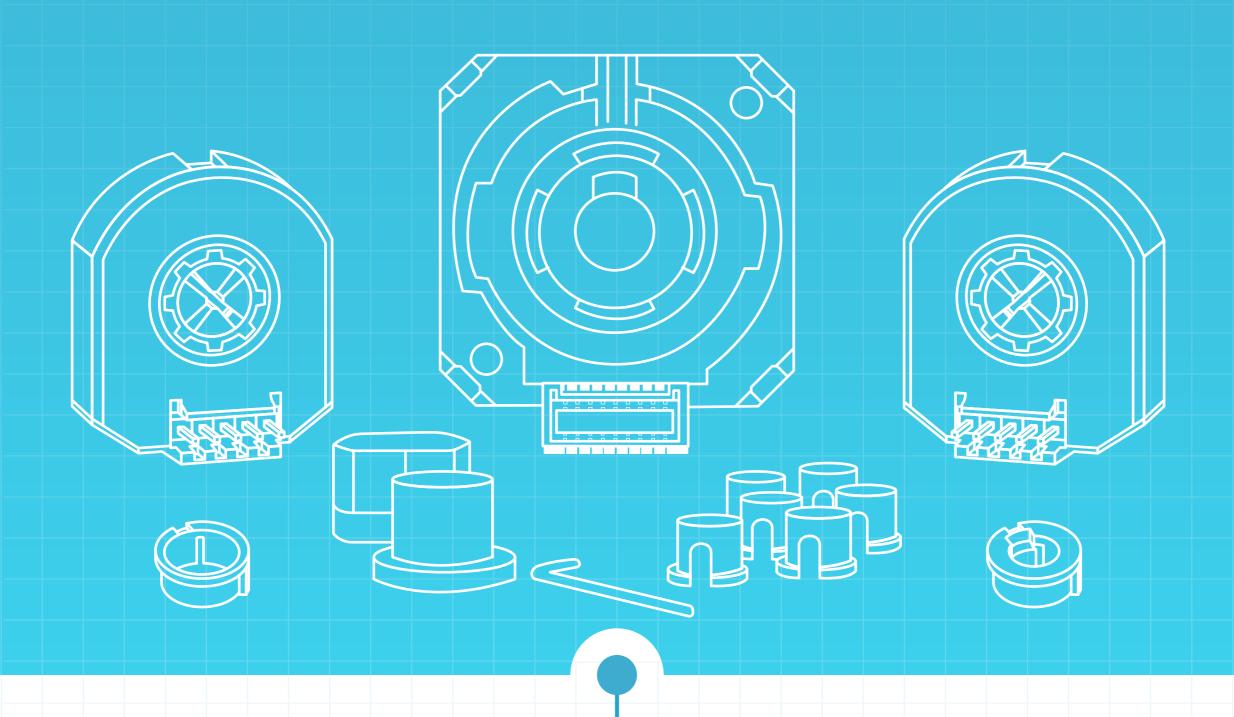

## Supporting Shaft Sizes from 1 mm to 15.875 mm

Our AMT encoders fit a wide range of motors.

| CURRENT CONFIGURATIO         | N:   |
|------------------------------|------|
| R: 2048 D: Counter-Clockwise | P: 4 |

### Reducing Time-Consuming Tasks to Mere Seconds

The AMT encoder design simplifies the assembly process of mounting and alignment.